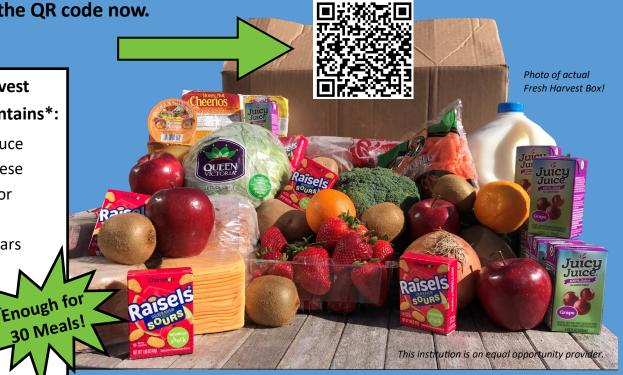

an order or scan the QR code now.

## Each Fresh Harvest Multi-Meal Box contains\*:

- ◆ 16 LBS Fresh Produce
- ◆ 3-5 LBS Meat/Cheese
- 2 Loaves of Bread or Packages of Buns
- ◆ Breakfast Cereal/Bars
- ◆ 100% Fruit Juice
- Gallon of Milk
- And more...
- \* Contents may vary based on product availability.